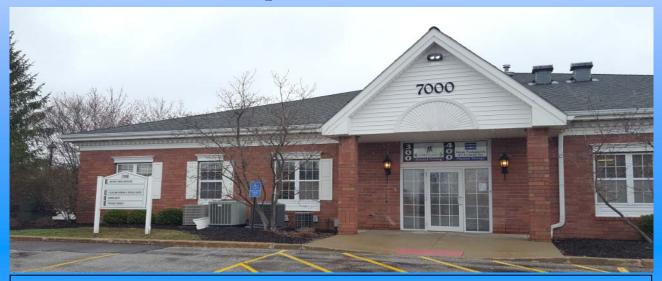

## 7000 Town Center Drive Broadview Heights, Ohio

## 2,128 square feet available

**Description:** The building is 9,043 sq ft, located on the West side of Town Center Drive just South of the former Huntington Bank branch. The adjacent plaza sits on the South side of Route 82 just East of Broadview Road.